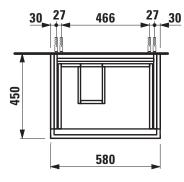

## TECHNICAL DRAWINGS / S 1 : 20

## Vanity unit 40755.8

| TECHNICAL DATA     |                                                   |                      |                                                    |
|--------------------|---------------------------------------------------|----------------------|----------------------------------------------------|
| Order no.          | 40755.8 / 2 drawers                               | Mounting acc. incl.  | Installation set for furniture, order no. 49301.5, |
| Dimensions (WxHxD) | 580 x 600 x 450 mm                                |                      | 49610.3                                            |
| Matching for       | washbasin shelf right, order no. 81033.4          | Mounting information | The walls installed on must meet the require-      |
| Specification      | Body/Front – MDF board with lack laminate         |                      | ments of the furniture in terms of weight and      |
|                    | with ABS edges,                                   |                      | the supplied fastening elements. If this cannot    |
|                    | inside melamine white                             |                      | be guaranteed another method of installation       |
|                    | 2 push and pull full extension drawers            |                      | needs to be chosen. For example with feet.         |
|                    | (soft-close mechanism), incl. organiser           | Colours Body/Front   | 640 – White matt                                   |
| Weight             | 32,0 kg                                           |                      | 641 – Pebble grey matt                             |
| AAccessories incl. | Drawer organizer, U-shaped, order no. 49611.3     |                      | 642 – Slate grey matt                              |
| ccessories excl.   | Feet (2 pieces), anodized aluminium,              |                      |                                                    |
|                    | order no. 40766.0                                 |                      |                                                    |
|                    | Towel rail, anodized aluminium, order no. 49095.1 |                      |                                                    |
|                    | Space saving siphon, order no. 89424.0            |                      |                                                    |