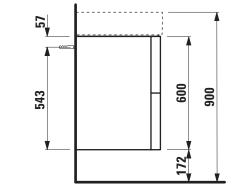

## TECHNICAL DRAWINGS / S 1 : 20

## Vanity unit 40755.8

| TECHNICAL DATA     |                                                   |                      |                                                    |
|--------------------|---------------------------------------------------|----------------------|----------------------------------------------------|
| Order no.          | 40755.8 / 2 drawers                               | Mounting acc. incl.  | Installation set for furniture, order no. 49301.5, |
| Dimensions (WxHxD) | 580 x 600 x 450 mm                                |                      | 49610.3                                            |
| Matching for       | washbasin shelf right, order no. 81033.4          | Mounting information | The walls installed on must meet the require-      |
| Specification      | Body/Front – MDF board with lack laminate         |                      | ments of the furniture in terms of weight and      |
|                    | with ABS edges,                                   |                      | the supplied fastening elements. If this cannot    |
|                    | inside melamine white                             |                      | be guaranteed another method of installation       |
|                    | 2 push and pull full extension drawers            |                      | needs to be chosen. For example with feet.         |
|                    | (soft-close mechanism), incl. organiser           | Colours Body/Front   | 640 – White matt                                   |
| Weight             | 32,0 kg                                           |                      | 641 – Pebble grey matt                             |
| AAccessories incl. | Drawer organizer, U-shaped, order no. 49611.3     |                      | 642 – Slate grey matt                              |
| ccessories excl.   | Feet (2 pieces), anodized aluminium,              |                      |                                                    |
|                    | order no. 40766.0                                 |                      |                                                    |
|                    | Towel rail, anodized aluminium, order no. 49095.1 |                      |                                                    |
|                    | Space saving siphon, order no. 89424.0            |                      |                                                    |