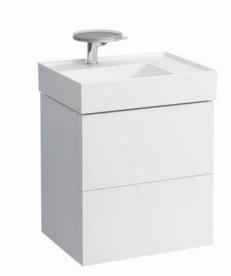

## Vanity unit 40755.8

| TECHNICAL DATA     |                                                   |                      |                                                    |
|--------------------|---------------------------------------------------|----------------------|----------------------------------------------------|
| Order no.          | 40755.8 / 2 drawers                               | Mounting acc. incl.  | Installation set for furniture, order no. 49301.5, |
| Dimensions (WxHxD) | 580 x 600 x 450 mm                                |                      | 49610.3                                            |
| Matching for       | washbasin shelf right, order no. 81033.4          | Mounting information | The walls installed on must meet the require-      |
| Specification      | Body/Front – MDF board with lack laminate         |                      | ments of the furniture in terms of weight and      |
|                    | with ABS edges,                                   |                      | the supplied fastening elements. If this cannot    |
|                    | inside melamine white                             |                      | be guaranteed another method of installation       |
|                    | 2 push and pull full extension drawers            |                      | needs to be chosen. For example with feet.         |
|                    | (soft-close mechanism), incl. organiser           | Colours Body/Front   | 640 – White matt                                   |
| Weight             | 32,0 kg                                           |                      | 641 – Pebble grey matt                             |
| AAccessories incl. | Drawer organizer, U-shaped, order no. 49611.3     |                      | 642 – Slate grey matt                              |
| ccessories excl.   | Feet (2 pieces), anodized aluminium,              |                      |                                                    |
|                    | order no. 40766.0                                 |                      |                                                    |
|                    | Towel rail, anodized aluminium, order no. 49095.1 |                      |                                                    |
|                    | Space saving siphon, order no. 89424.0            |                      |                                                    |